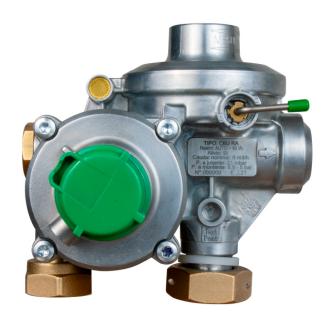

## Type S1 Double Stage Pressure Regulators

The **S1** series regulators are a line of direct action type pressure regulators, double stage, normally used for domestic applications, if directly assembled to the meter or in decompression installations in gas grids and industrial uses for natural and manufactured gas, lpg, or other non-corrosive preliminarily treated stable gas.

## **SPECIFICATIONS**

H (angle horizontal connection) / M (straight connection) / U (Bottom entry)

**Body Material:** Zamak

**Inlet Pressure:**  $0.5 \div 5 / 11 \div 100 \text{ mbar}$ 

Outlet Pressure: 11 – 100 mbar Nominal Capacity: Up to 25 Nm³/h Working temperature: – 40 °C; + 60 °C

**Inlet Connections:** 3/4"; 1"; 1"1/4 **Outlet Connections:** 1"; 1"1/4; 2"