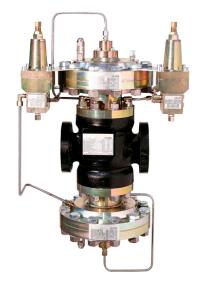

## Type S25 Pilot Operating Pressure Regulators

**S25** are a new **line of pressure regulator** – pilot-controlled – suitable for use in high pressure gas network with noncorrosive gas filtered at first.

The feature peculiar to **S25 regulators** is the trivalent operating, i.e. in a single body is united the following operations: main regulator, monitor, shut-off valve.

Special use of a single body allows to reduce overall dimensions of regulation units and solve problems of replacement or conversion of existing units out of standard.

SPECIFICATIONS

Body Material: Iron / Painted Inlet Pressure: 100 Outlet Pressure: 0.5 – 40 mbar Nominal Capacity: request more information Working temperature: -20 ÷ +60 Inlet Connections: DN25 – DN40 – DN50 – DN 80 Outlet Connections: DN25 – DN40 – DN50 – DN 80