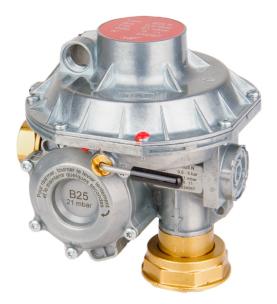

## Type S4 Double Stage Pressure Regulators

The **S4 series regulators** are a line of direct action type pressure regulators, double stage, normally used for domestic applications, if directly assembled to the meter or in decompression installations in gas grids and industrial uses for natural and manufactured gas, lpg, or other non-corrosive preliminarily treated stable gas.

SPECIFICATIONS

Body Material: Zamak Inlet Pressure:  $0.5 \div 5 / 0.8 \div 5$ Outlet Pressure:  $14 \div 100 / 100 \div 500$ Nominal Capacity: Up to  $100 \text{ Nm}^3/\text{h}$ Working temperature: -20 °C; + 60 °CInlet Connections: 1?"1/4; 1?"; 3/4?" Outlet Connections: 1?"; DN32; 1?"1/4; 1?"1/2; DN40, DN50; 2?"